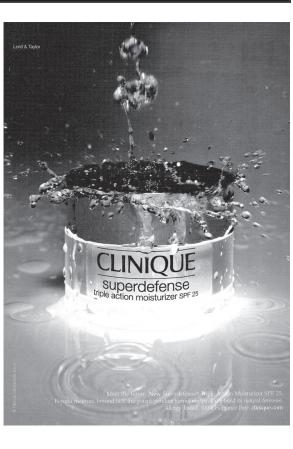

Client 1, who owns an advertising company, would like to see how perceptive you are at identifying images that have been altered in Photoshop.

- **1.** Find one advertisement image that you think has been altered in Photoshop.
- **2.** In writing describe what portions of the image you think have been altered.
- **3.** What tools or techniques in Photoshop do you think were used to alter the final image.
- **4.** Describe what you think they intended to convey with this advertisement and why they altered it.
- **5.** Attach, scan or copy the original image. Make comments, circles or marks around what you think was altered.
- **6.** Fill out the form below or attach a print out and staple the marked image and turn in at the next class meeting.

This assignment is worth 10 points.